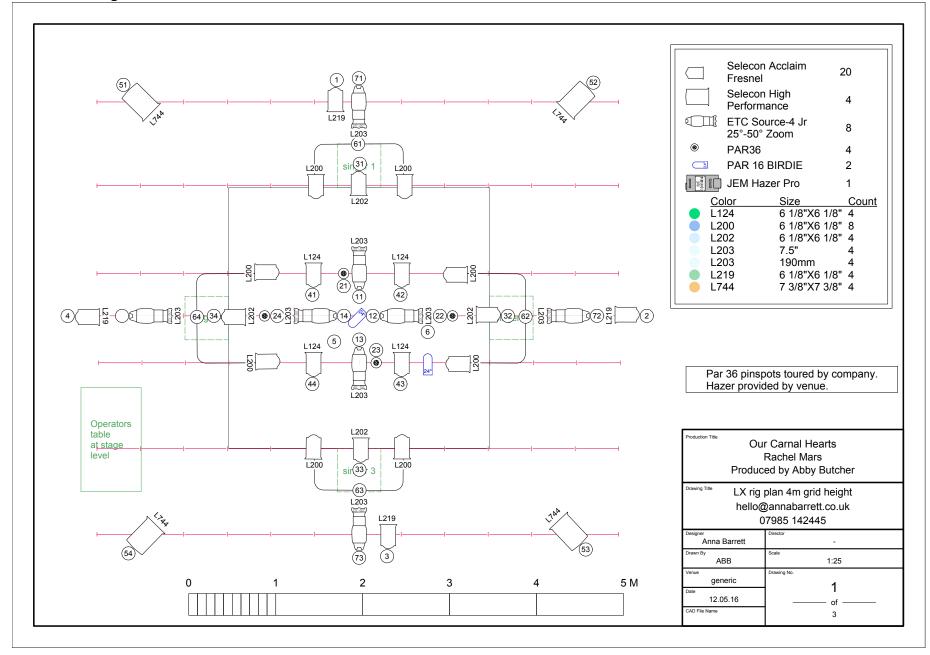

# **Lighting Rig Plan**

2 Generic Plans . Please send a venue rig plan to <a href="Rachel@rachelmars.org">Rachel@rachelmars.org</a> and we will provide a venue specific lighting plan. Lighting Plot sheet to follow.

# **Lighting and FX- Toured by Company**

ETC Nomad Lighting Console (if possible, can use venue's lighting console) Gel toured by company

# Lighting and FX – To be provided by Venue

1 x Hazer

4 x Pin Spots (Par 36)

5 Pin DMX into Venue Dimmer

1 x Monitor Screen

### **Generic Low Rig LX Plan**