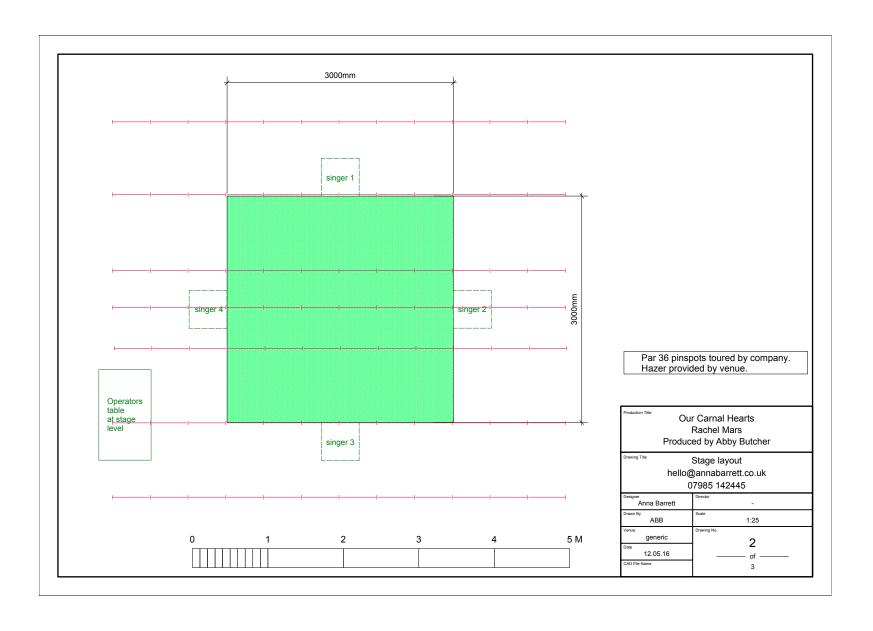

#### **Staging Dimensions**

3 x 3 metre stage area [in the round], with the ability to increase to 4 x 4 m.

#### **Stage/Audience Layout Plan**

Please see appendix documents

Audience layout/capacity to be discussed with company in advance.

No more than 2 rows of audience deep on the flat – further rows need to be raised on rostra

### **GROUND PLAN**