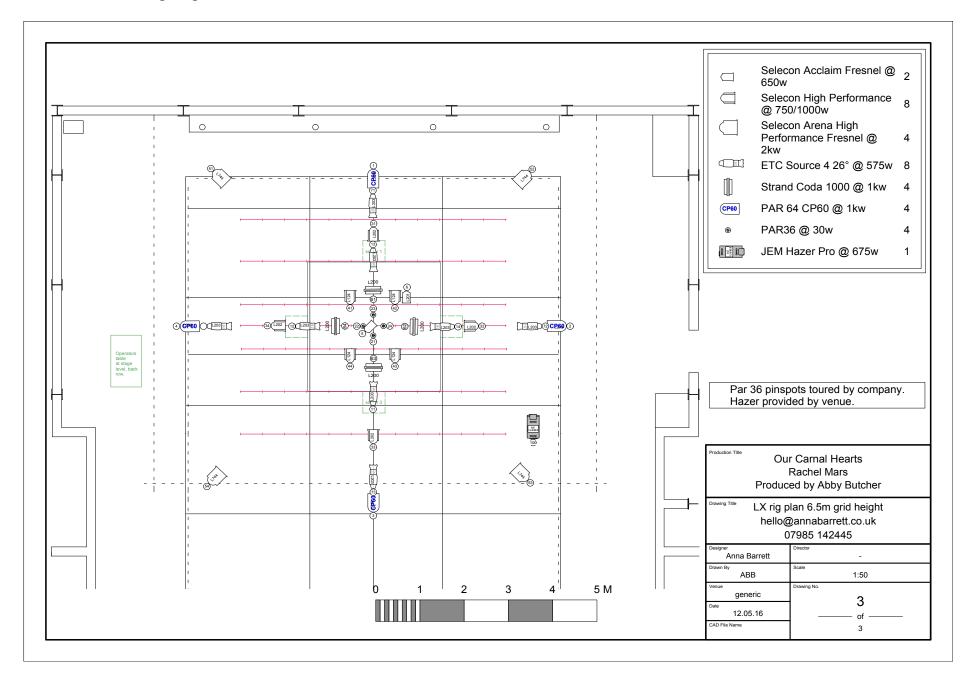

# **Lighting Rig Plan**

2 Generic Plans . Please send a venue rig plan to <a href="Rachel@rachelmars.org">Rachel@rachelmars.org</a> and we will provide a venue specific lighting plan. Lighting Plot sheet to follow.

# **Lighting and FX- Toured by Company**

ETC Nomad Lighting Console (if possible, can use venue's lighting console) Gel toured by company

# Lighting and FX – To be provided by Venue

1 x Hazer

4 x Pin Spots (Par 36)

5 Pin DMX into Venue Dimmer

1 x Monitor Screen

# **Generic High Rig LX Plan**